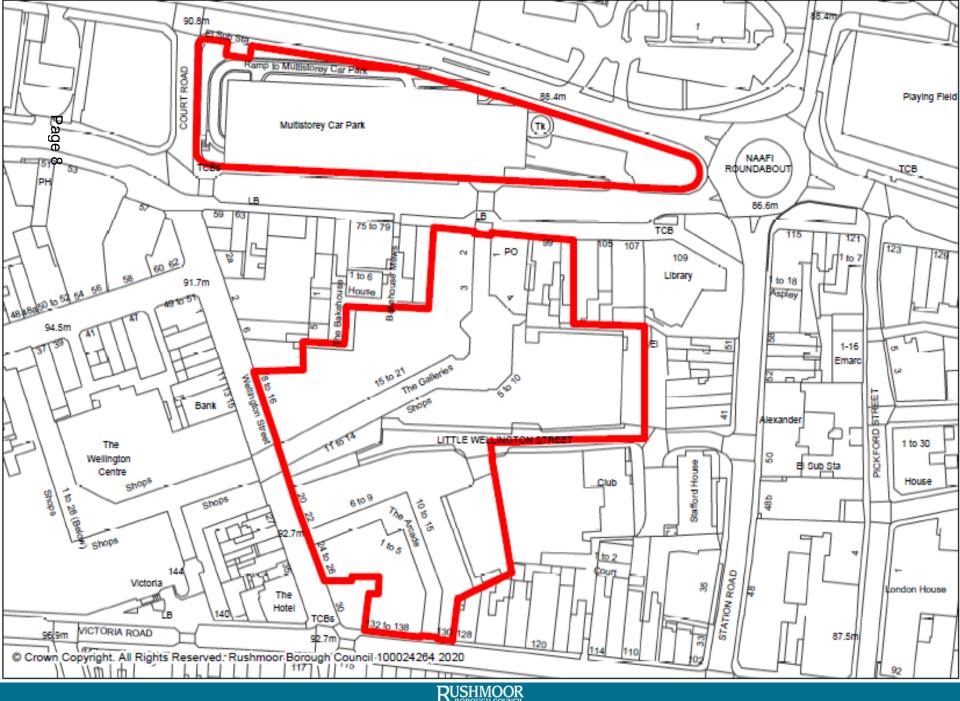

#### Recommendation is to defer this application

Item 4: 20/00508/FULPP

The Galleries, High Street, Aldershot

Page 7

Item presented by: David Stevens, Principal Planning Officer, Rushmoor BC

RUSHMOOR BOROUGH COUNCIL