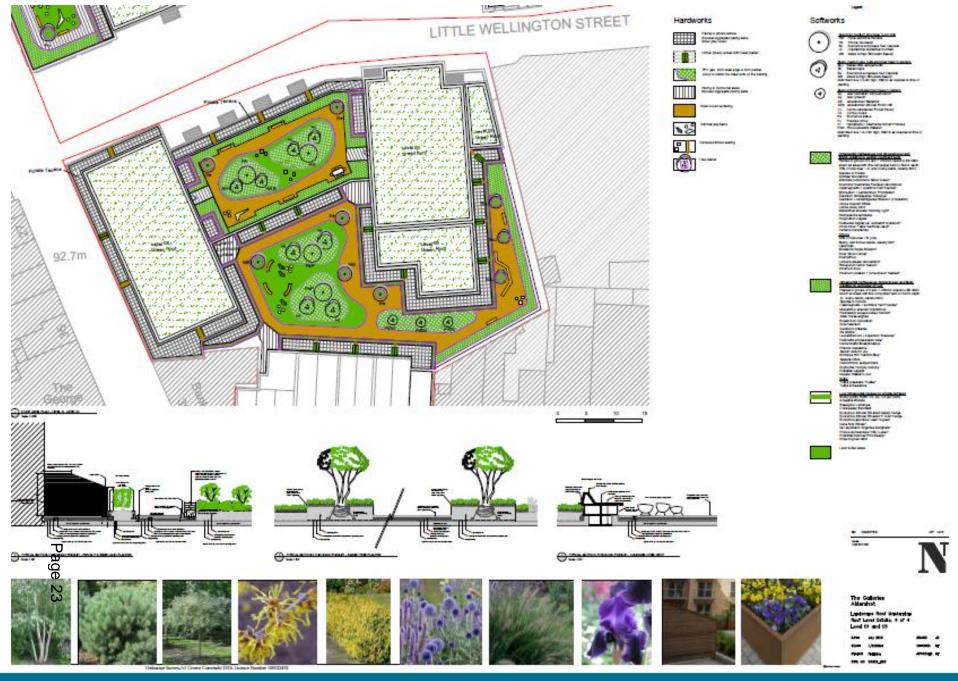

one for purpose other than those stated in the Drawing Status below.

Rev Date Description
Drawing Status

PLANNING

SHAVIRAM GROUP



The Galleries, Aldershot

Proposed Plan - Level 08

Scale @A1 1:500 Job Ref. 00817B Drawing No.MP\_PP\_010

Revision P05

00817B\_JTP\_MP\_PP\_010\_Proposed Plan - Level 08\_P05

P05 2020-05-22 PLANNING SUBMISSION ISSUE P04 2019-07-31 Design Frenze Issue to RRC P03 2019-04-16 DRAFT Design Frenze P02 2018-07-11 DRAFT Design Frenze P01 2018-07-11 DRAFT Design Frenze P01 2018-07-10 PRAFT DESIGN Fre

Rev Date Description Drawn Child

PLANNING

SHAVIRAM GROUP



The Galleries, Aldershot

Proposed Plan - Level RF

Scale @A1 1 : 500 Jub Ref. 00817B Drawing No MP\_PP\_014

Revision P05 00817B\_JTP\_MP\_PP\_014\_Proposed Plan - Level RF\_P05



7 Wheelchair Spaces















































































Item 4: 20/00508/FULPP

The Galleries, High Street, Aldershot

Item 5: 20/00700/COU

Parkside Centre, 57 Guildford Road, Aldershot





Public Park







Item 5: 20/00700/COU

Parkside Centre, 57 Guildford Road, Aldershot

## Agenda item 4: Appeals Progress Report

# Agenda item 5: Planning (Development Management) Summary Report for the Quarter July-September 2020

11th November 2020

### The meeting has now finished

Development Management Committee

19 th November 2020 73



This page is intentionally left blank