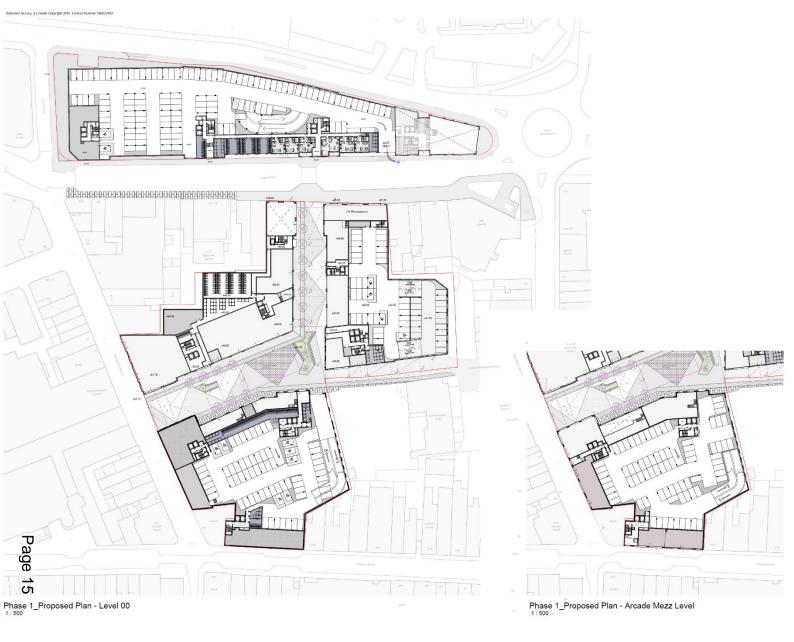

Drawn Cried Rev Date Description

PLANNING

SHAVIRAM GROUP

The Galleries, Aldershot

Proposed Plan - Level 00

Drawing No.MP\_PP\_002

Job Ref. 00817B Revision P05

00817B\_JTP\_MP\_PP\_002\_Proposed Plan - Level 00\_P05

| P50 2006-522 P\_AMINOS SUBSTOCK SQUE | NOP MAN | PM 2006-523 P\_AMINOS SQUESTOCK SQUE | PM 2006-523 P\_AMINOS SQUESTOCK SQUE | PM 2006-545 P\_AMINOS SQUESTOCK SQUESTOCK

The Galleries, Aldershot

Proposed Plan - Level 01