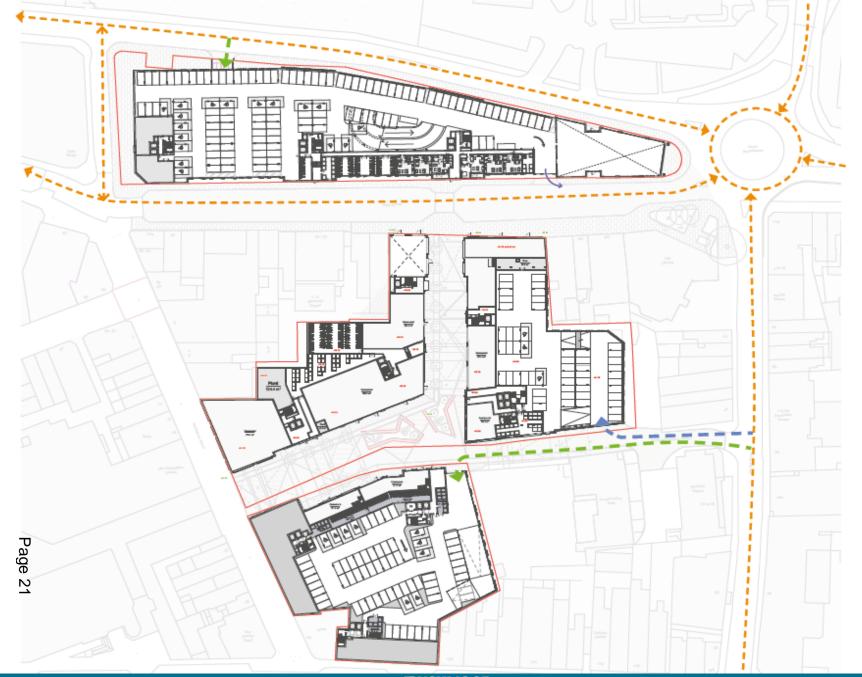

7 Wheelchair Spaces

Item 4: 20/00508/FULPP

The Galleries, High Street, Aldershot

Item 5: 20/00700/COU

Parkside Centre, 57 Guildford Road, Aldershot

Public Park

Item 5: 20/00700/COU

Parkside Centre, 57 Guildford Road, Aldershot