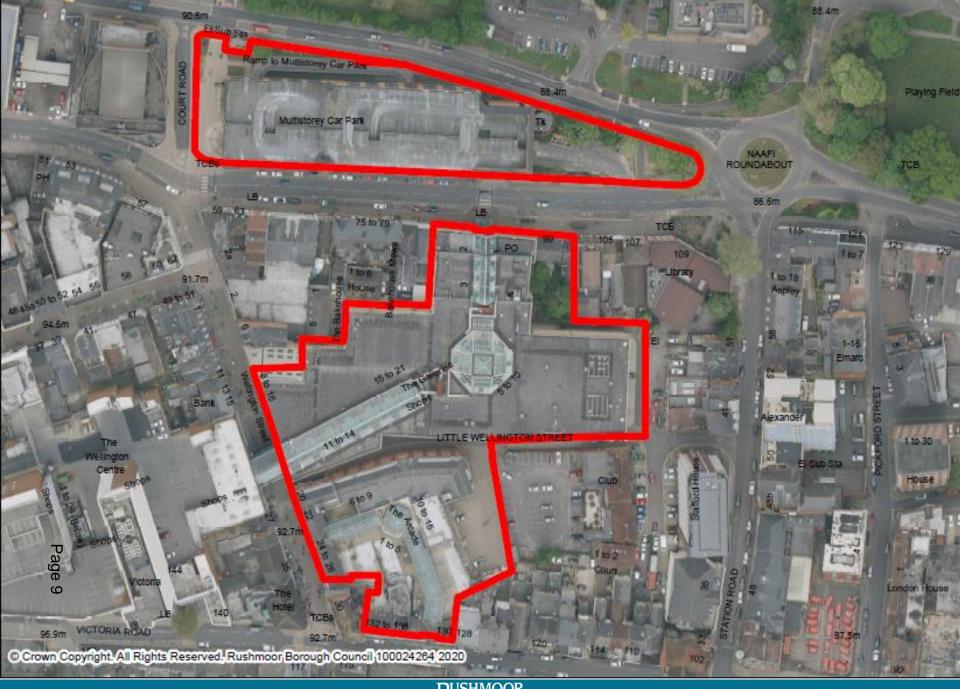

#### Recommendation is to defer this application

Item 4: 20/00508/FULPP

The Galleries, High Street, Aldershot

Page 7

Item presented by: David Stevens, Principal Planning Officer, Rushmoor BC

RUSHMOOR BOROUGH COUNCIL