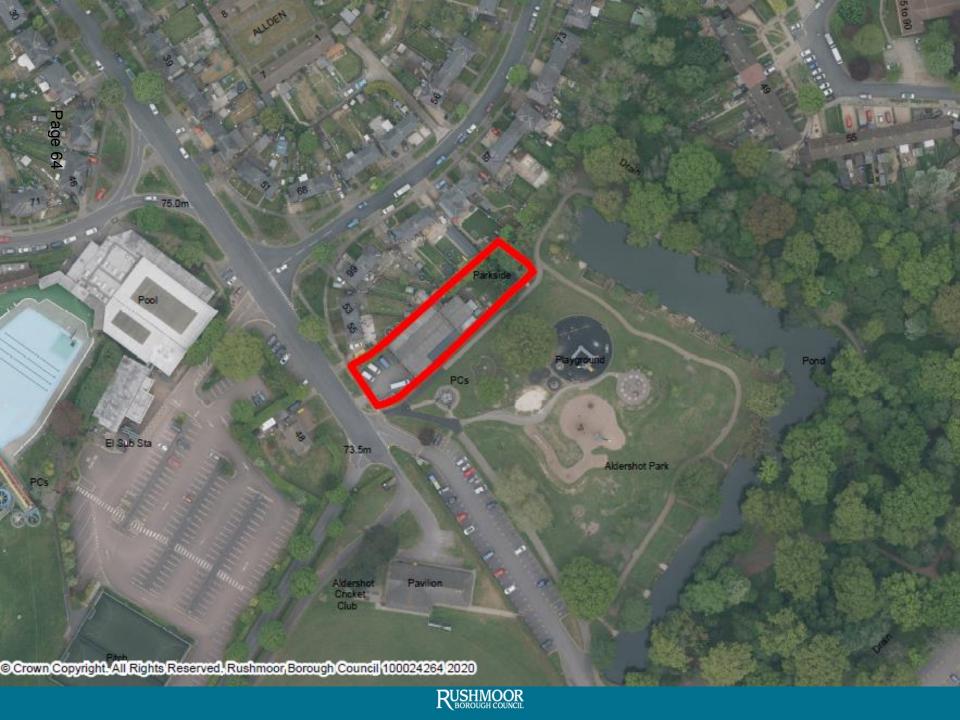

7 Wheelchair Spaces

Item 4: 20/00508/FULPP

The Galleries, High Street, Aldershot

Item 5: 20/00700/COU

Parkside Centre, 57 Guildford Road, Aldershot

Public Park

Item 5: 20/00700/COU

Parkside Centre, 57 Guildford Road, Aldershot