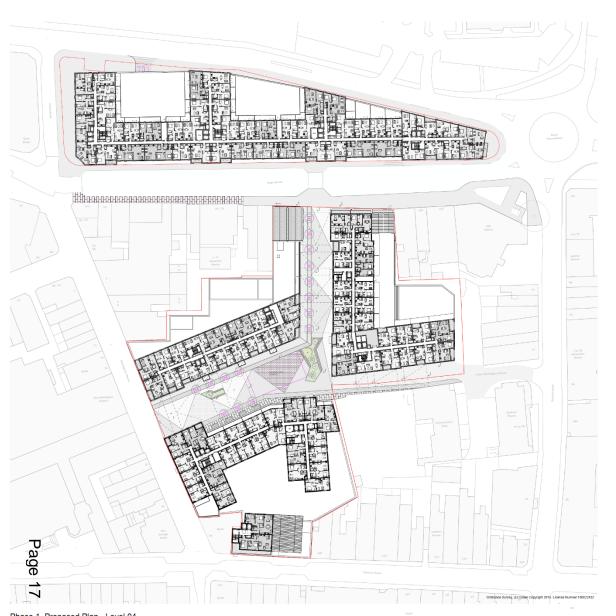

Scale @A1 1:500 Job Ret. 00817B
Dowling No MP PP\_003 Revision P05
Gode Str

Phase 1\_Proposed Plan - Level 04

This drawing is prepared for the specific project stage in the Drawing Status section below and it is not intended to be used for any other purpose. Whitis all reasonable entities are used to ensure drawings are accurate, IT per in liability, for any relaines placed on, or use made of, this plan by anyone for purposes other than those stated in the Drawing Status below.

Rev Date Description Drawn Child

PLANNING

SHAVIRAM GROUP

Job Ref. 00817B

Revision P05

The Galleries, Aldershot

Proposed Plan - Level 04

Scale @A1 1:500 Drawing No.MP\_PP\_006