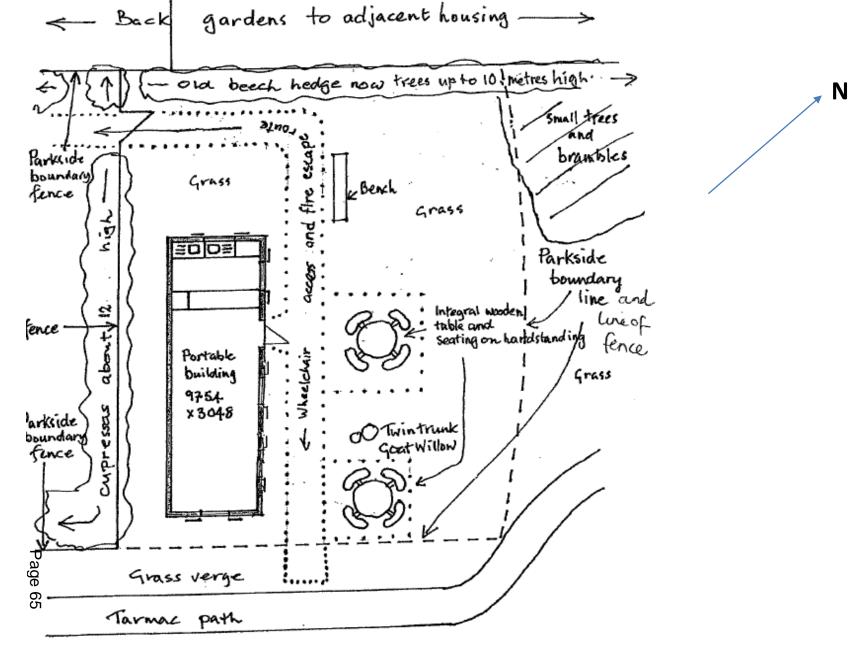

7 Wheelchair Spaces

Item 4: 20/00508/FULPP

The Galleries, High Street, Aldershot

Item 5: 20/00700/COU

Parkside Centre, 57 Guildford Road, Aldershot

Public Park

Item 5: 20/00700/COU

Parkside Centre, 57 Guildford Road, Aldershot